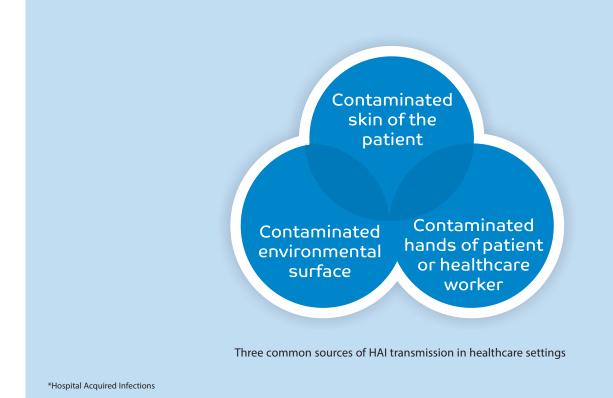

### Think beyond Hand & Surface Hygiene

- Patient decolonization is an essential part of the system -

# To control life - threatening HAI by reducing the microbial burden

Gentle feeling. Strong effect.

Schülke & Mayr GmbH is certified according to DIN EN ISO 9001, DIN EN ISO 14001 and DIN EN ISO 13485 (**Reg.-No. 004567-MP23**) and has a validated environmental system in accordance with the Eco Audit Regulation (**Reg.-No. DE-150-00003**). 
 Schülke & Mayr GmbH